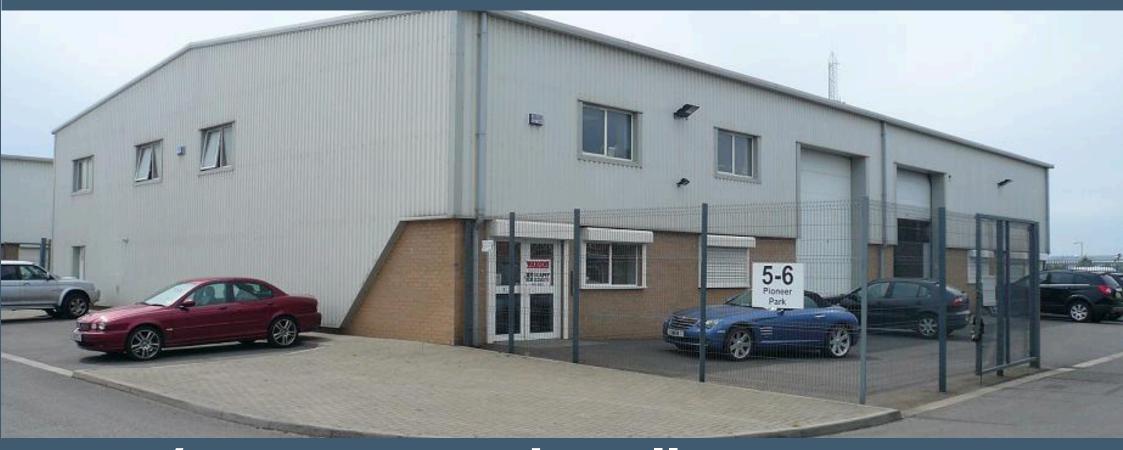

# Unit 5/6, Pioneer Park, Hull

This exceptional industrial unit offers a versatile and functional workspace in a prime location. With a modern design and practical features, it is perfect for businesses seeking a well-equipped and adaptable facility of approximatekly 10650 sq ft

#### Location

Unit 5/6, Pioneer Park Clough Road, Hull HU6 7HW

Hull City Centre - 2.2 Miles Hull Docks - 3.8 Miles Humber Bridge - 10 Miles M62 - 19 Miles

Pioneer Park is situated on the north side of Clough Road, near to the junction with Stoneferry Road and is approximately 2.2 miles north of Hull City Centre.