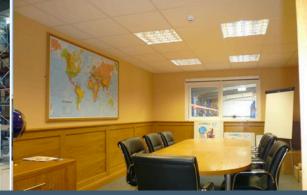

### Key Features

- Spacious Ground Floor: Approximately 8,000 sq ft of clear workspace
- Mezzanine Level: Additional 2,650 sq ft for offices or storage
- Generous Eaves Height: 6 metres for ample vertical space
- Abundant Storage: Plentiful storage options throughout
- Secure Yard: Large, gated yard with private parking
- Modern Construction: Steel portal frame, insulated cladding
- Natural Light: 10% translucent roof panels
- Essential Amenities: WC, kitchen facilities
- Convenient Access: Sectional up and over vehicle doors
- Three-Phase Electricity: Available for industrial applications