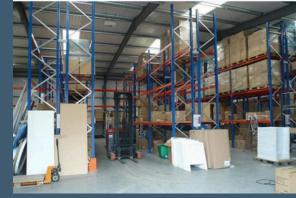

### Key Features

- Spacious Ground Floor: Approximately 8,000 sq ft of clear workspace
- Mezzanine Level: Additional 2,650 sq ft for offices or storage
- Generous Eaves Height: 6 metres for ample vertical space
- Abundant Storage: Plentiful storage options throughout
- Secure Yard: Large, gated yard with private parking
- Modern Construction: Steel portal frame, insulated cladding
- Natural Light: 10% translucent roof panels
- Essential Amenities: WC, kitchen facilities
- Convenient Access: Sectional up and over vehicle doors
- Three-Phase Electricity: Available for industrial applications