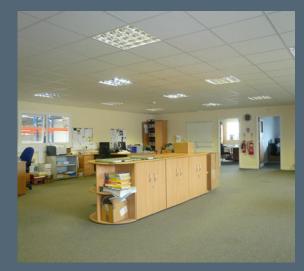

# Unit 5/6, Pioneer Park, Hull

This exceptional industrial unit offers a versatile and functional workspace in a prime location. With a modern design and practical features, it is perfect for businesses seeking a well-equipped and adaptable facility of approximatekly 10650 sq ft

### Key Features

- Spacious Ground Floor: Approximately 8,000 sq ft of clear workspace
- Mezzanine Level: Additional 2,650 sq ft for offices or storage
- Generous Eaves Height: 6 metres for ample vertical space
- Abundant Storage: Plentiful storage options throughout
- Secure Yard: Large, gated yard with private parking
- Modern Construction: Steel portal frame, insulated cladding
- Natural Light: 10% translucent roof panels
- Essential Amenities: WC, kitchen facilities
- Convenient Access: Sectional up and over vehicle doors
- Three-Phase Electricity: Available for industrial applications