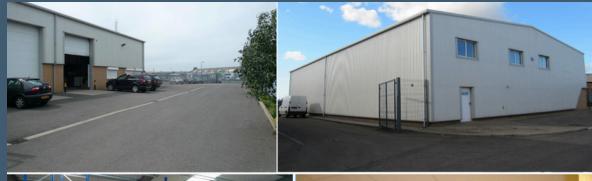

# Unit 5/6, Pioneer Park, Hull

This exceptional industrial unit offers a versatile and functional workspace in a prime location. With a modern design and practical features, it is perfect for businesses seeking a well-equipped and adaptable facility of approximatekly 10650 sq ft

### Key Features

- Spacious Ground Floor: Approximately 8,000 sq ft of clear workspace
- Mezzanine Level: Additional 2,650 sq ft for offices or storage
- Generous Eaves Height: 6 metres for ample vertical space
- Abundant Storage: Plentiful storage options throughout
- Secure Yard: Large, gated yard with private parking
- Modern Construction: Steel portal frame, insulated cladding
- Natural Light: 10% translucent roof panels
- Essential Amenities: WC, kitchen facilities
- Convenient Access: Sectional up and over vehicle doors
- Three-Phase Electricity: Available for industrial applications