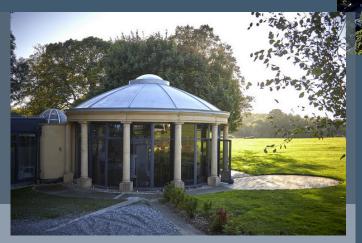

# The Rotunda

The Rotunda forms part of the exclusive Hesslewood Office Park in Hessle, East Yorkshire. This unique development is newly extended, now with a steel-framed, glass-walled extension to each side. 1741 sq ft of flexible space, ideal for any modern business that is looking for premium offices set in a uniquely charismatic setting.

### Workspace

The Rotunda is a distinct development within Hesslewood Office Park; a thriving business hub where historical charm meets modern business functionality. The Rotunda enjoys newly extended, open-plan office space that is flexible in its design, with private offices/meeting rooms, WCs, kitchenette and showers.