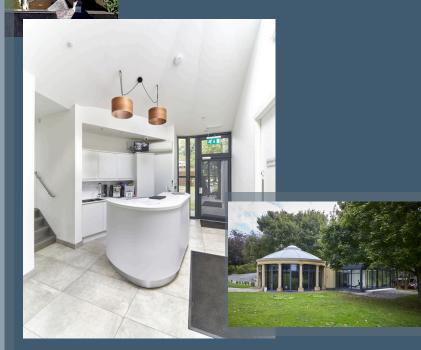

# The Rotunda

The Rotunda forms part of the exclusive Hesslewood Office Park in Hessle, East Yorkshire. This unique development is newly extended, now with a steel-framed, glass-walled extension to each side. 1741 sq ft of flexible space, ideal for any modern business that is looking for premium offices set in a uniquely charismatic setting.

### Workspace

The Rotunda is a distinct development within Hesslewood Office Park; a thriving business hub where historical charm meets modern business functionality. The Rotunda enjoys newly extended, open-plan office space that is flexible in its design, with private offices/meeting rooms, WCs, kitchenette and showers.