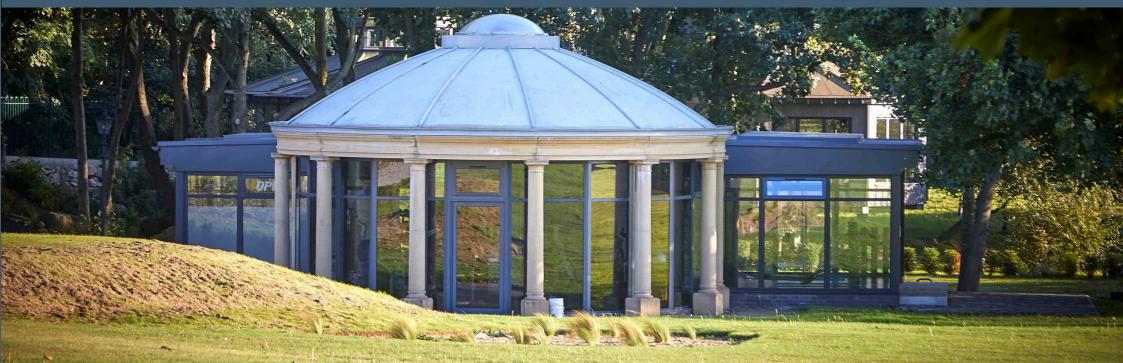

# The Rotunda

The Rotunda forms part of the exclusive Hesslewood Office Park in Hessle, East Yorkshire. This unique development is newly extended, now with a steel-framed, glass-walled extension to each side. 1741 sq ft of flexible space, ideal for any modern business that is looking for premium offices set in a uniquely charismatic setting.

### Workspace

The Rotunda is a distinct development within Hesslewood Office Park; a thriving business hub where historical charm meets modern business functionality. The Rotunda enjoys newly extended, open-plan office space that is flexible in its design, with private offices/meeting rooms, WCs, kitchenette and showers.