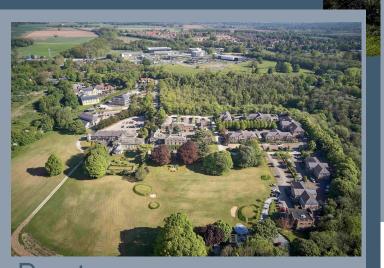

#### HESSLEWOOD OFFICE PARK

#### Location

Hesslewood Office Park is situated between the A63 (M62) and the Humber Bridge. Hull city centre is only a 10-minute car journey, and Humberside International Airport is approximately a 15-minute drive.

#### Facilities

The office park benefits from a host of facilities including landscaped parkland, allocated parking, on-site security, ATM and on-site deli, helipad, three hole 3 par golf course.