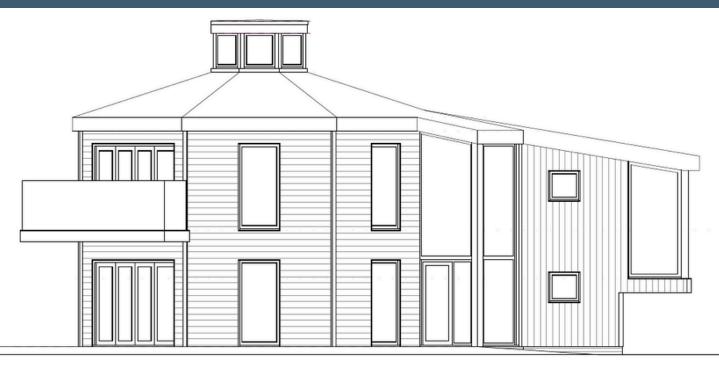

# The Dovecote

The Dovecote forms part of the exclusive Hesslewood Office Park in Hessle, East Yorkshire. This unique development is newly built, comprising 1200 sq. ft of contemporary space over 2 floors, ideal for any modern business that is looking for premium offices set in a uniquely charismatic setting.

#### Workspace

The Dovecote is a distinctive new building within Hesslewood Office Park; a thriving business hub where historical charm meets modern business functionality. Over 2 floors, the space boasts a contemporary open plan design, perfect for collaborative working. Private kitchens and WCs, allocated parking and EV chargers, provide essential amenities.