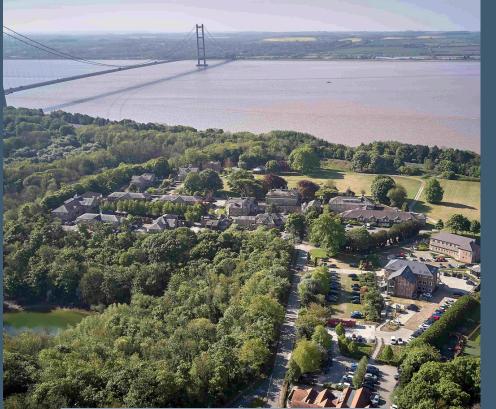

#### Location

Hesslewood Office Park is situated between the A63 (M62) and the Humber Bridge. Hull city centre is only a 10-minute car journey, and Humberside International Airport is approximately a 15-minute drive.

#### Facilities

The office park benefits from a host of facilities including landscaped parkland, allocated parking, on-site security, ATM and on-site deli, helipad, three hole 3 par golf course.