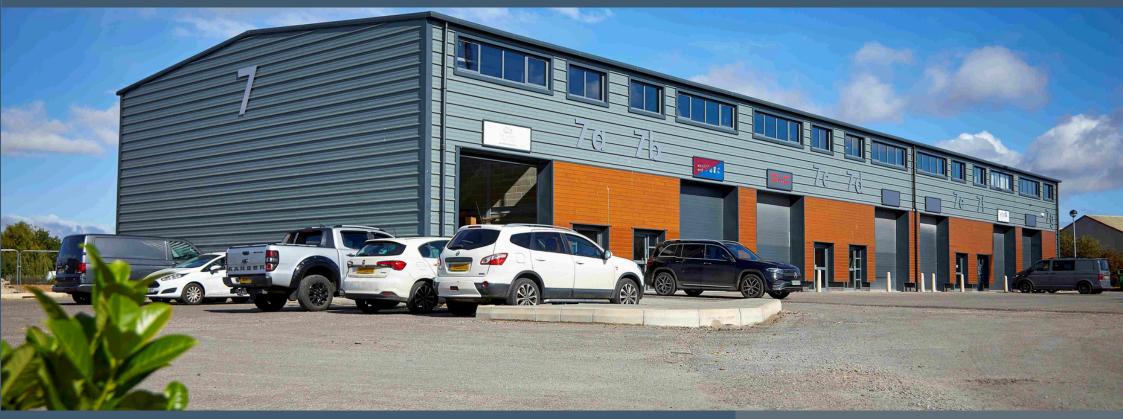

#### Description

High quality industrial unit at 1,333 Sq. Ft.

Units benefit from designated service parking area and are constructed in a manner to allow the installation of a mezzanine floor.

Each unit boasts aluminium double glazed doors and windows, powerfloat concrete floors, rooflights, 6m clear eaves height, and 4m high sectional doors.

#### Availability

UNIT 1 - LET

UNIT 2 - LET

UNIT 7A - LET

UNITS 7C - 7G - LET

UNIT 8 A-F - LET

UNIT 7B - TO LET