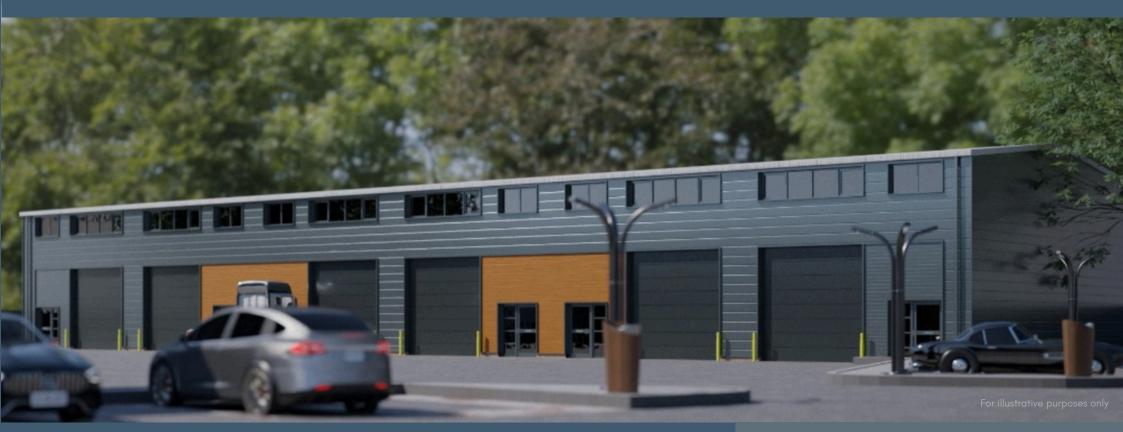

### PHASE 3, CAPITAL PARK BEVERLEY

Expressions of interest welcome for Units 3 and 6 4000 – 8000 Sq. Ft

Grade A multi-functional light industrial unit/trade counter Suitable for class B1, B2 and B8 use

Generous car parking, including EV charging points

#### Description

Capital Park is a modern 80,000 sq. ft speculative industrial development, designed by Brooklands Property Holdings Ltd to meet the evolving needs of businesses in the 21st century. Phases 1 and 2 have been a huge success and are fully occupied with a range of national and local companies. We are now welcoming expressions of interest for Phase 3 of the development (Unit 3 and Unit 6)

High quality industrial units ranging from 4000 Sq. Ft. to 8000 Sq. Ft.

Units to benefit from designated service parking area and are constructed in a manner to allow the installation of a mezzanine floor. Each unit boasts aluminium double glazed doors and windows, powerfloat concrete floors and rooflights with 6m clear eaves height and 4m high sectional doors.