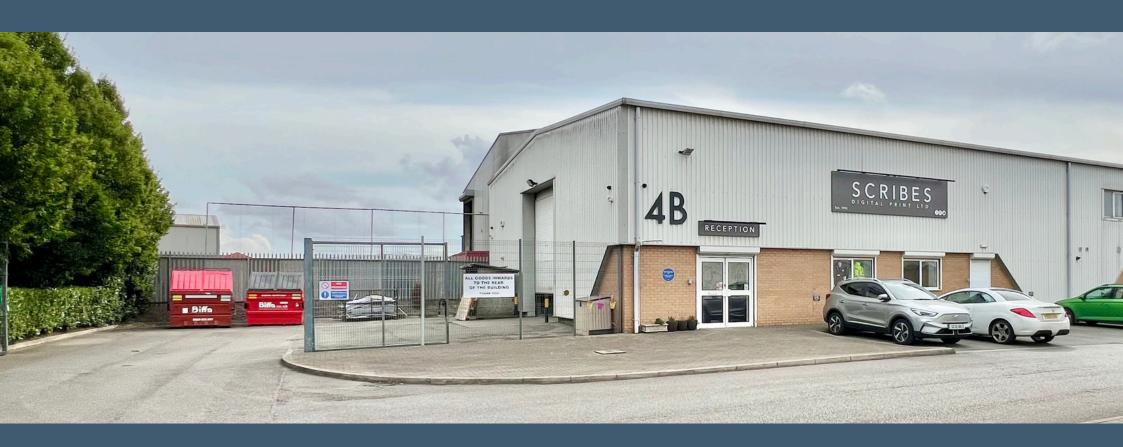

# Unit 4b, Pioneer Park, Hull

This industrial unit offers functional workspace in a prime location. With a modern design and practical features, it is perfect for businesses seeking a well-equipped and adaptable facility of 3000 sq ft (plus 1000 sq ft mezzanine)

### Key Features

- Adaptable space
- Mezzanine Level: Additional 1000 sq ft
- Generous Eaves Height: 6 metres for ample vertical space
- Storage: Generous storage options throughout
- Secure Yard: Large, gated yard with private parking
- Modern Construction: Steel portal frame, insulated cladding
- Natural Light: 10% translucent roof panels
- Essential Amenities: WC, kitchen facilities
- Convenient Access: Sectional up and over vehicle doors
- Air Conditioning

#### Location

Unit 4b, Pioneer Park Clough Road, Hull HU6 7HW

Hull City Centre - 2.2 Miles

Hull Docks - 3.8 Miles

Humber Bridge - 10 Miles

M62 - 19 Miles

Pioneer Park is situated on the north side of Clough Road, near to the junction with Stoneferry Road and is approximately 2.2 miles north of Hull City Centre.