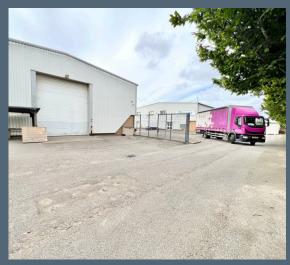

# Unit 4b, Pioneer Park, Hull

This industrial unit offers functional workspace in a prime location. With a modern design and practical features, it is perfect for businesses seeking a well-equipped and adaptable facility of 3000 sq ft (plus 1000 sq ft mezzanine)

### Key Features

- Adaptable space
- Mezzanine Level: Additional 1000 sq ft
- Generous Eaves Height: 6 metres for ample vertical space
- Storage: Generous storage options throughout
- Secure Yard: Large, gated yard with private parking
- Modern Construction: Steel portal frame, insulated cladding
- Natural Light: 10% translucent roof panels
- Essential Amenities: WC, kitchen facilities
- Convenient Access: Sectional up and over vehicle doors
- Air Conditioning