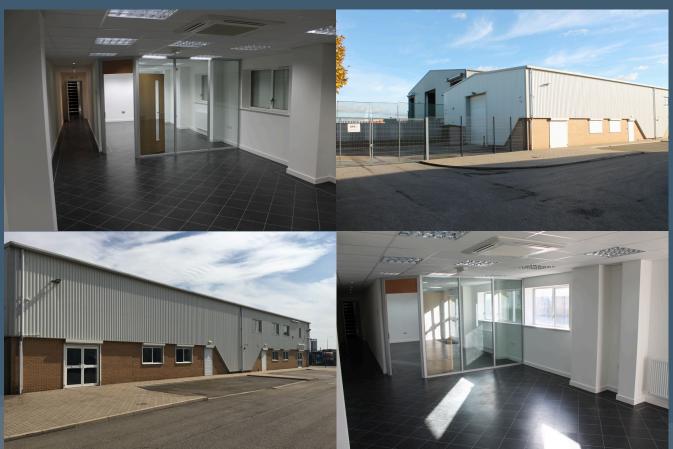

# Unit 4b, Pioneer Park, Hull

This industrial unit offers functional workspace in a prime location. With a modern design and practical features, it is perfect for businesses seeking a well-equipped and adaptable facility of 3000 sq ft (plus 1000 sq ft mezzanine)

### Key Features

- Adaptable space
- Mezzanine Level: Additional 1000 sq ft
- Generous Eaves Height: 6 metres for ample vertical space
- Storage: Generous storage options throughout
- Secure Yard: Large, gated yard with private parking
- Modern Construction: Steel portal frame, insulated cladding
- Natural Light: 10% translucent roof panels
- Essential Amenities: WC, kitchen facilities
- Convenient Access: Sectional up and over vehicle doors
- Air Conditioning