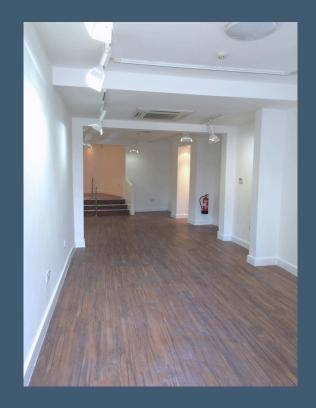

### Unit Details

This ground floor retail unit offers a versatile layout, perfectly suited for a variety of retail concepts. The front sales area provides a welcoming space for customer interaction and product display. The rear of the unit features internal storage, offering practical space for stock and supplies, helping to keep the sales area uncluttered. A dedicated WC is also provided for the convenience of staff and customers. The unit is part of a midterrace parade, benefiting from the established footfall of neighbouring businesses. The property's prominent main road frontage ensures excellent visibility, maximising exposure to passing traffic and pedestrians.

### Key Features

- Ground Floor Retail Unit
- 622 sq. ft
- Prime Beverley Location
- Mid-Terrace Parade
- Prominent Main Road Frontage
- Front Sales Area
- Internal Storage Area To Rear
- Dedicated WC