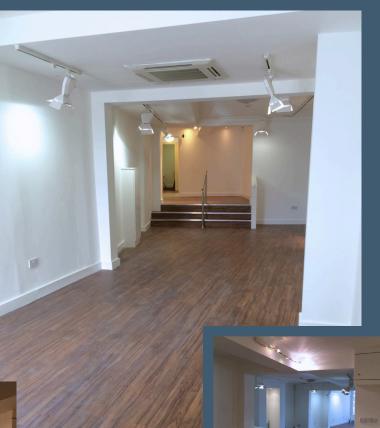

## 1 North Bar Within, Beverley

Brooklands Property Holdings is pleased to present a fantastic opportunity to lease a ground floor retail unit in the highly desirable market town of Beverley. Offering 622 square feet of versatile space, this property benefits from a prominent main road location, ensuring high visibility and footfall. Ideal for a variety of retail businesses, this unit provides a solid foundation for success in a thriving community

### Key Features

- Ground Floor Retail Unit
- 622 sq. ft
- Prime Beverley Location
- Mid-Terrace Parade
- Prominent Main Road Frontage
- Front Sales Area
- Internal Storage Area To Rear
- Dedicated WC

### Unit Details

This ground floor retail unit offers a versatile layout, perfectly suited for a variety of retail concepts. The front sales area provides a welcoming space for customer interaction and product display. The rear of the unit features internal storage, offering practical space for stock and supplies, helping to keep the sales area uncluttered. A dedicated WC is also provided for the convenience of staff and customers. The unit is part of a midterrace parade, benefiting from the established footfall of neighbouring businesses. The property's prominent main road frontage ensures excellent visibility, maximising exposure to passing traffic and pedestrians.