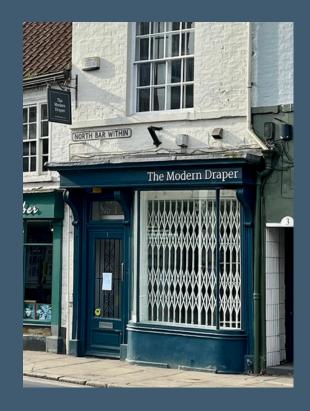

## 1 North Bar Within, Beverley

Brooklands Property Holdings is pleased to present a fantastic opportunity to lease a ground floor retail unit in the highly desirable market town of Beverley. Offering 622 square feet of versatile space, this property benefits from a prominent main road location, ensuring high visibility and footfall. Ideal for a variety of retail businesses, this unit provides a solid foundation for success in a thriving community

### Key Features

- Ground Floor Retail Unit
- 622 sq. ft
- Prime Beverley Location
- Mid-Terrace Parade
- Prominent Main Road Frontage
- Front Sales Area
- Internal Storage Area To Rear
- Dedicated WC

### Unit Details

This ground floor retail unit offers a versatile layout, perfectly suited for a variety of retail concepts. The front sales area provides a welcoming space for customer interaction and product display. The rear of the unit features internal storage, offering practical space for stock and supplies, helping to keep the sales area uncluttered. A dedicated WC is also provided for the convenience of staff and customers. The unit is part of a midterrace parade, benefiting from the established footfall of neighbouring businesses. The property's prominent main road frontage ensures excellent visibility, maximising exposure to passing traffic and pedestrians.