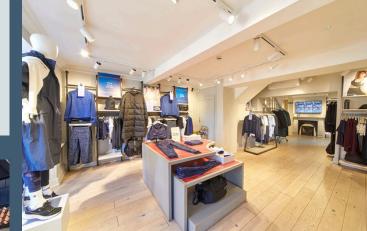

## Unit Details

This three-storey retail unit offers a versatile layout, ideally suited for a variety of retail concepts. The entrance lobby and ground floor open-plan sales area provide a welcoming space for customer interaction and product display. A ground floor staff room, kitchen, and WC are also provided for the convenience of staff and customers. The first floor includes further open-plan sales space, with the upper floor offering practical storage for stock and supplies. Forming part of a mid-terrace parade, the property benefits from the established footfall of neighbouring businesses and prominent Saturday Market frontage, ensuring excellent visibility and maximising exposure to passing trade.

- 3 Floor Retail Unit
- 2,293 sq. ft (approx.)
- Prime Beverley Location
- Mid-Terrace Parade
- Prominent Frontage
- Open Plan Sales Areas
- Staff room, Kitchen and WC
- Storage