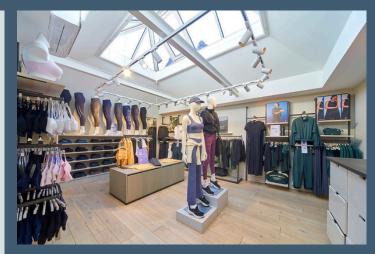

## Unit Details

This three-storey retail unit offers a versatile layout, ideally suited for a variety of retail concepts. The entrance lobby and ground floor open-plan sales area provide a welcoming space for customer interaction and product display. A ground floor staff room, kitchen, and WC are also provided for the convenience of staff and customers. The first floor includes further open-plan sales space, with the upper floor offering practical storage for stock and supplies. Forming part of a mid-terrace parade, the property benefits from the established footfall of neighbouring businesses and prominent Saturday Market frontage, ensuring excellent visibility and maximising exposure to passing trade.

- 3 Floor Retail Unit
- 2,293 sq. ft (approx.)
- Prime Beverley Location
- Mid-Terrace Parade
- Prominent Frontage
- Open Plan Sales Areas
- Staff room, Kitchen and WC
- Storage