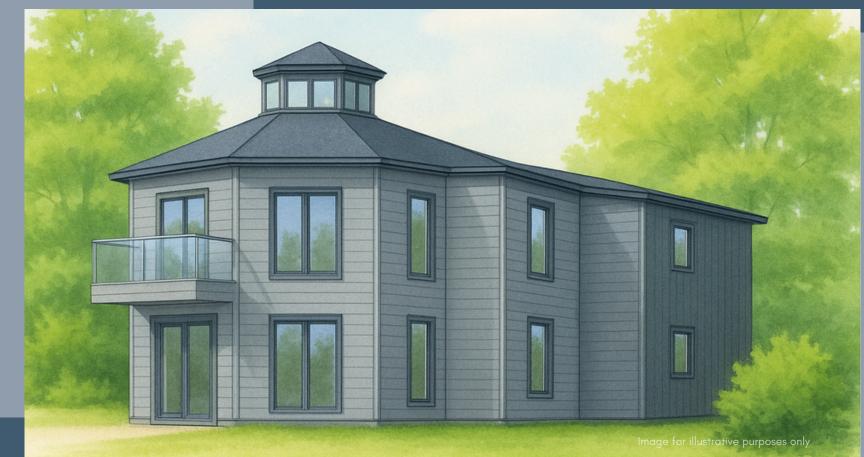

# The Dovecote

The Dovecote forms part of the exclusive Hesslewood Office Park in Hessle, East Yorkshire. This unique development is newly built, comprising 1200 sq. ft of contemporary space over 2 floors, ideal for any modern business that is looking for premium offices set in a uniquely charismatic setting.

# Workspace

The Dovecote is a distinctive new building enjoying a contemporary open plan design, over 2 floors, perfect for collaborative working. Private kitchens and WCs, allocated parking and EV chargers, provide essential amenities.