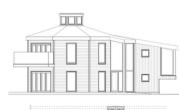

# The Dovecote

The Dovecote forms part of the exclusive Hesslewood Office Park in Hessle, East Yorkshire. This unique development is newly built, comprising 1200 sq. ft of contemporary space over 2 floors, ideal for any modern business that is looking for premium offices set in a uniquely charismatic setting.

# Workspace

The Dovecote is a distinctive new building enjoying a contemporary open plan design, over 2 floors, perfect for collaborative working. Private kitchens and WCs, allocated parking and EV chargers, provide essential amenities.