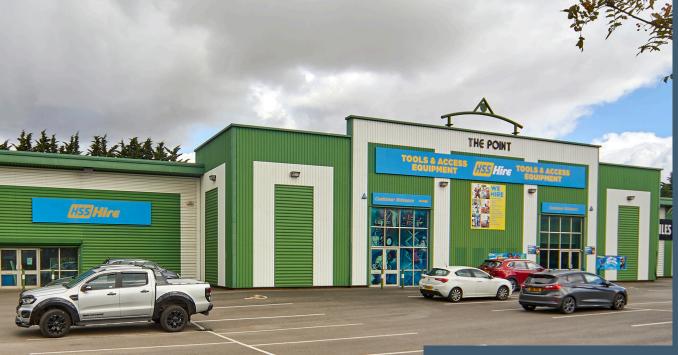

# THE POINT, HULL

A prominent trade and retail destination, located on Stoneferry Road in Hull, the Point enjoys a highly visible location, with significant traffic exposure, making it an attractive option for businesses seeking prominent road frontage.

#### Prime Location

Situated on the east side of Stoneferry Road, overlooking a major roundabout connecting to key routes, including the A1165 and the A1033. A location with maximum visibility to potential customers.

# Visibility

The Point is an established business park in a highly visible location, ideal for attracting passing trade and increasing brand awareness.