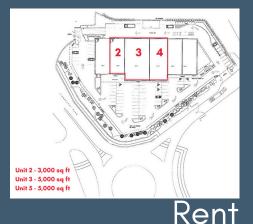

#### Key Features:

Units 2, 3 & 4 are available, individually or as a whole.

From 3,000 to 13,000 sq ft of space, with an additional 7,000 sq ft mezzanine.

Staff Parking

Customer Parking

Service Areas

Kitchens and WCs

From £23,250 – £100,750 pa (excluding). Contact Brooklands Property Holdings.