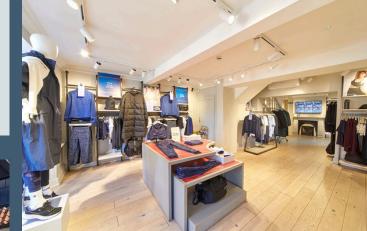

## Unit Details

This three-storey retail unit offers a versatile layout, ideally suited for a variety of retail concepts. The entrance lobby and ground floor open-plan sales area provide a welcoming space for customer interaction and product display. A ground floor staff room, kitchen, and WC are also provided for the convenience of staff and customers. The first floor includes further open-plan sales space, with the upper floor offering practical storage for stock and supplies. Forming part of a mid-terrace parade, the property benefits from the established footfall of neighbouring businesses and prominent Saturday Market frontage, ensuring excellent visibility and maximising exposure to passing trade.