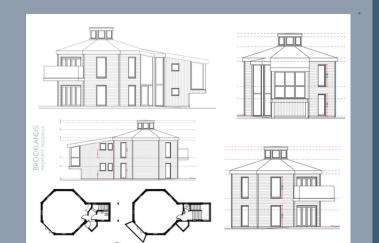

## The Dovecote

The Dovecote forms part of the exclusive Hesslewood Office Park in Hessle, East Yorkshire. This unique development is newly built, comprising 1200 sq. ft of contemporary space over 2 floors, ideal for any modern business that is looking for premium offices set in a uniquely charismatic setting.

#### Rent

£30,000 per annum plus VAT, exclusive of rates and other outgoings.

The Dovecote is a distinctive new building enjoying a contemporary open plan design, over 2 floors, perfect for collaborative working. Private kitchens and WCs, allocated parking and EV chargers, provide essential amenities.