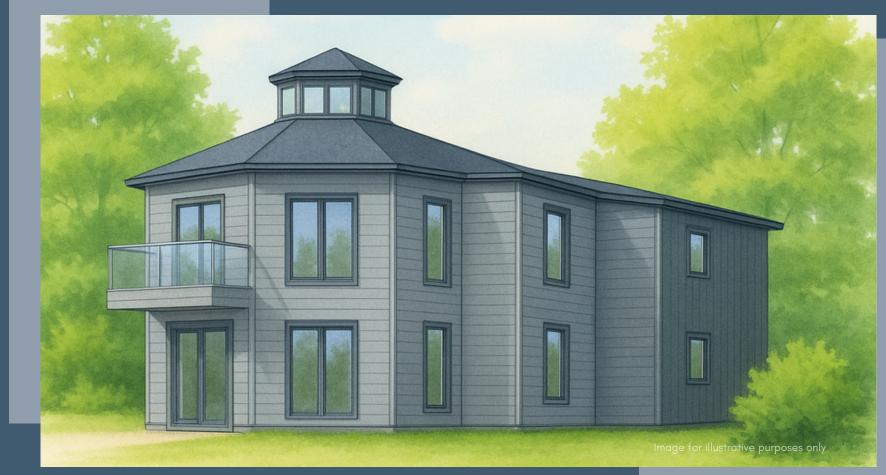

## The Dovecote

The Dovecote forms part of the exclusive Hesslewood Office Park in Hessle, East Yorkshire. This unique development is newly built, comprising 1200 sq. ft of contemporary space over 2 floors, ideal for any modern business that is looking for premium offices set in a uniquely charismatic setting.

#### Rent

£30,000 per annum plus VAT, exclusive of rates and other outgoings.

The Dovecote is a distinctive new building enjoying a contemporary open plan design, over 2 floors, perfect for collaborative working. Private kitchens and WCs, allocated parking and EV chargers, provide essential amenities.