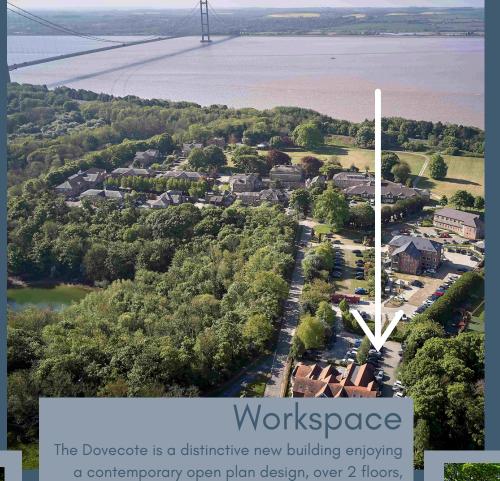

## The Dovecote

The Dovecote forms part of the exclusive Hesslewood Office Park in Hessle, East Yorkshire. This unique development is newly built, comprising 1200 sq. ft of contemporary space over 2 floors, ideal for any modern business that is looking for premium offices set in a uniquely charismatic setting.

#### Rent

£30,000 per annum plus VAT, exclusive of rates and other outgoings.

The Dovecote is a distinctive new building enjoying a contemporary open plan design, over 2 floors, perfect for collaborative working. Private kitchens and WCs, allocated parking and EV chargers, provide essential amenities.

#### Location

Hesslewood Office Park is a thriving business hub where historical charm meets modern business functionality. Situated between the A63 (M62) and the Humber Bridge. Hull city centre is only a 10-minute car journey, and Humberside International Airport is approximately a 15-minute drive.