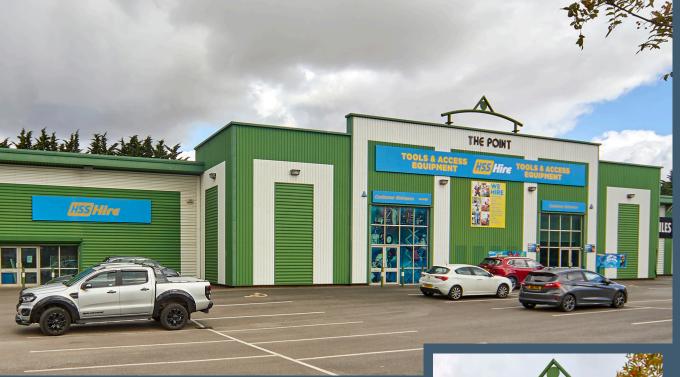

# THE POINT, HULL

A prominent trade and retail destination, located on Stoneferry Road in Hull, the Point enjoys a highly visible location, with significant traffic exposure, making it an attractive option for businesses seeking prominent road frontage. Formerly occupied by HSS Hire, who are relocating to Doncaster, this is an exceptional opportunity for businesses looking for light industrial or trade counter space. Units available individually or as a whole (3,000 to 13,000 square feet, with an additional 7,000 sq. ft mezzanine)

#### Modern Units

These purpose-built units benefit from generous parking and loading areas, providing a professional setting for businesses to thrive.