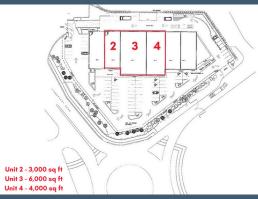

# Key Features:

Units 2, 3 & 4 are available individually or as a whole.

From 3,000 to 13,000 sq ft

Additional 7,000 sq ft mezzanine.

68 Parking Spaces

Service Areas

Kitchens and WCs