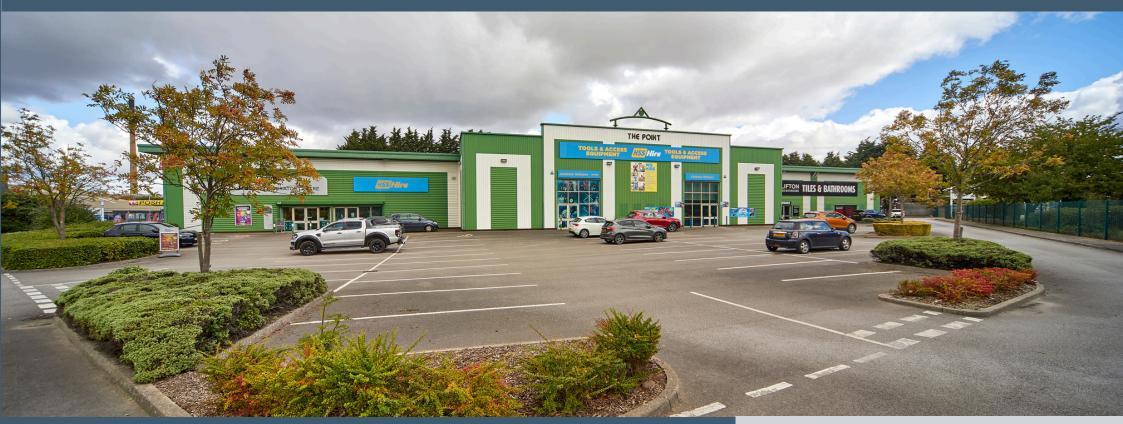

# THE POINT, HULL

A prominent trade and retail destination, located on Stoneferry Road in Hull, the Point enjoys a highly visible location, with significant traffic exposure, making it an attractive option for businesses seeking prominent road frontage. Formerly occupied by HSS Hire, who are relocating to Doncaster, this is an exceptional opportunity for businesses looking for light industrial or trade counter space. Units available individually or as a whole (3,000 to 13,000 square feet, with an additional 7,000 sq. ft mezzanine)

#### Prime Location

Situated on the east side of Stoneferry Road, overlooking a major roundabout connecting to key routes, including the All65 and the Al033. A location with maximum visibility to potential customers.